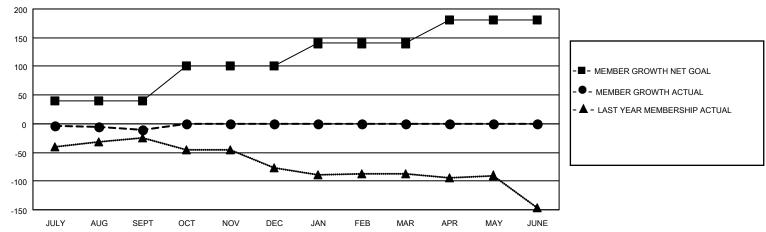

## MONTHLY MEMBERSHIP PROGRESS REPORT

LOCATION TEXAS District 2 E2 Results as of: 9/30/2020

| Clubs         |               |             |               | Members               |                        |                         |                                                    |  |
|---------------|---------------|-------------|---------------|-----------------------|------------------------|-------------------------|----------------------------------------------------|--|
|               | RESULTS FOR   | R 2020-2021 |               | RESULTS FOR 2020-2021 |                        |                         |                                                    |  |
| QUARTER       | NEW CLUB GOAL | NEW CLUBS   | DROPPED CLUBS | QUARTER MEMB          | BER GROWTH NET<br>GOAL | MEMBER GROWTH<br>ACTUAL | DROPPED<br>MEMBERS ACTUAL<br>(including transfers) |  |
| JULY/AUG/SEPT | 0             | 0           | 2             | JULY/AUG/SEPT         | 40                     | 37                      | 42                                                 |  |
| OCT/NOV/DEC   | 1             | 0           | 0             | OCT/NOV/DEC           | 60                     | 0                       | 0                                                  |  |
| JAN/FEB/MAR   | 0             | 0           | 0             | JAN/FEB/MAR           | 40                     | 0                       | 0                                                  |  |
| APR/MAY/JUNE  | 0             | 0           | 0             | APR/MAY/JUNE          | 41                     | 0                       | 0                                                  |  |

## GOALS AND ACTUAL MEMBERS CUMULATIVE

| DROPPED CLUBS: 2          |    | 15 CLUBS OF 66 ADDED 1 OR MORE | GENDER DISTRIBUTION             |                |     |
|---------------------------|----|--------------------------------|---------------------------------|----------------|-----|
|                           |    | NEW MEMBERS                    | MALE                            | 1,191 (66.35%) |     |
|                           |    |                                | FEMALE                          | 604 (33.65%)   |     |
| DROPPED MEMBERS           |    |                                |                                 | ,              |     |
| DECEASED                  | 8  | CLICK HERE FOR CUMULATIVE      | TOTAL FAMILY UNIT MEMBERS       |                | 253 |
| CLUB CANCELLED 0 OTHER 34 |    | MEMBERSHIP DATA                |                                 |                |     |
|                           |    |                                | FAMILY MEMBERS PAYING HALF DUES |                | 127 |
| TOTAL                     | 42 |                                |                                 |                |     |